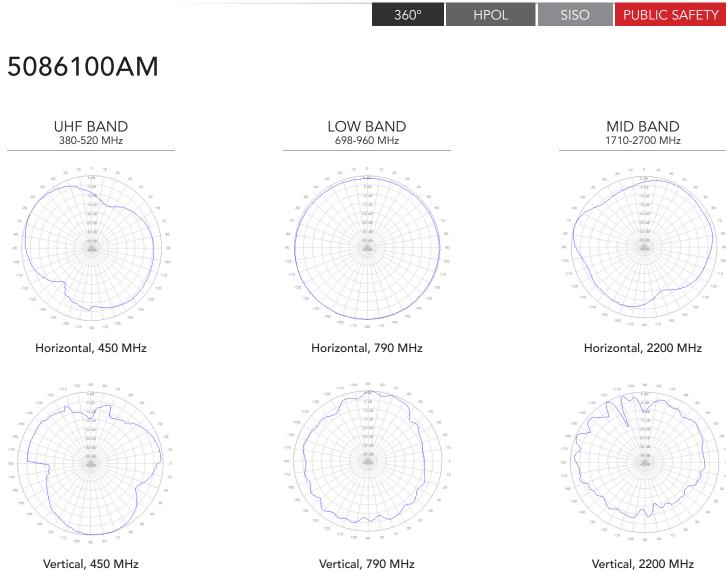

## 1-Port Ceiling Mount Omni Antenna

380-2700 MHz

Vertical, 450 MHz

Vertical, 790 MHz

Quoted performance parameters are provided to offer typical, peak or range values only and may vary as a result of normal testing, manufacturing and operational conditions. Extreme operational conditions and/or stress on structural supports is beyond our control. Such conditions may result in damage to this product. Improvements to products may be made without notice.