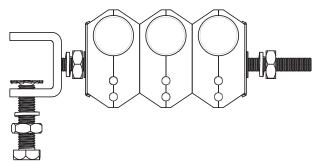

## AFC-525-SH-9-C

Combined Feeder Clamp for Power and Fiber Cable,  $\emptyset 5$  mm &  $\emptyset 25$  mm, Single Hanger Kit, Triple Stack

| General Characteristics                    |              |                                      |
|--------------------------------------------|--------------|--------------------------------------|
| Cable Size                                 |              | Ø5-Ø7 mm & Ø24.5-Ø26mm               |
| Color                                      |              | Black                                |
| Number of Cables                           | Total        | 9                                    |
|                                            | Ø5 mm Cable  | 6                                    |
|                                            | Ø25 mm Cable | 3                                    |
| Mechanical & Environmental Characteristics |              |                                      |
| Length                                     |              | M8 x 160 mm                          |
| Operating Temperature                      |              | -40° C to +85° C (-40° F to +185° F) |
| Material Characteristics                   |              |                                      |
| Clamp                                      |              | PP                                   |
| Gland                                      |              | Rubber                               |
| All Other Parts                            |              | Stainless Steel 304                  |