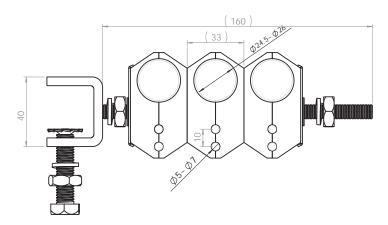

## AFC-525-SH-9-C

Combined Feeder Clamp for Power and Fiber Cable,  $\emptyset 5$  mm &  $\emptyset 25$  mm, Single Hanger Kit, Triple Stack

| General Characteristics                    |              |                                      |
|--------------------------------------------|--------------|--------------------------------------|
| Cable Size                                 |              | Ø5-Ø7 mm & Ø24.5-Ø26mm               |
| Color                                      |              | Black                                |
| Number of Cables                           | Total        | 9                                    |
|                                            | Ø5 mm Cable  | 6                                    |
|                                            | Ø25 mm Cable | 3                                    |
| Mechanical & Environmental Characteristics |              |                                      |
| Length                                     |              | M8 x 160 mm                          |
| Operating Temperature                      |              | -40° C to +85° C (-40° F to +185° F) |
| Material Characteristics                   |              |                                      |
| Clamp                                      |              | PP                                   |
| Gland                                      |              | Rubber                               |
| All Other Parts                            |              | Stainless Steel 304                  |