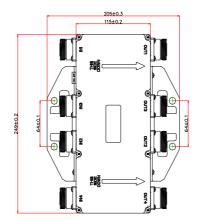

## **Sketch Diagram**

## **Specifications**

| specifications        |                            |
|-----------------------|----------------------------|
| Product number        | YRH698-2700-4*4DP          |
| Frequency range       | 698-2700MHz                |
| Coupling attenuation  | 6.1±0.9 dB                 |
| Lsolation             | ≥25 dB                     |
| Power capacity        | 500 W Average, 3000W Peak. |
| Inter-modulation      | ≤ -160dBc (@43dBm*2)       |
| VSWR                  | ≤1.25                      |
| Impedance             | 50 Ω                       |
| Operating temperature | -35 to +65°C               |
| Relative humidity     | 5 - 95%                    |
| Ingress protection    | IP67                       |
| MTBF                  | >100,000 hours             |
| Dimension             | 249*205*90.5mm             |
| Weight                | ≤4 Kg                      |
| RF connector          | 7/16 DIN Female            |