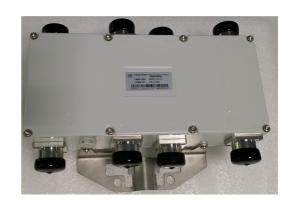

## **Product Description**

The hybrid coupler has 4 input ports and 4 output ports, designed to combine 4 same-bands together. It's suitable used between BTS and Antenna systems.

- → Wide frequency band: 698 to 2700MHz
- → High power capacity and isolation
- → Low insertion loss
- → Ultra low PIM
- → High ingress protection: supporting indoor and outdoor applications