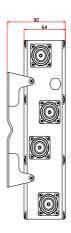

## **Sketch Diagram**

## **Specifications**

| specifications        |                            |
|-----------------------|----------------------------|
| Product number        | YRH698-2700-4*4DP          |
| Frequency range       | 698-2700MHz                |
| Coupling attenuation  | 6.1±0.9 dB                 |
| Lsolation             | ≥25 dB                     |
| Power capacity        | 500 W Average, 3000W Peak. |
| Inter-modulation      | ≤ -160dBc (@43dBm*2)       |
| VSWR                  | ≤1.25                      |
| Impedance             | 50 Ω                       |
| Operating temperature | -35 to +65°C               |
| Relative humidity     | 5 - 95%                    |
| Ingress protection    | IP67                       |
| MTBF                  | >100,000 hours             |
| Dimension             | 249*205*90.5mm             |
| Weight                | ≤4 Kg                      |
| RF connector          | 7/16 DIN Female            |